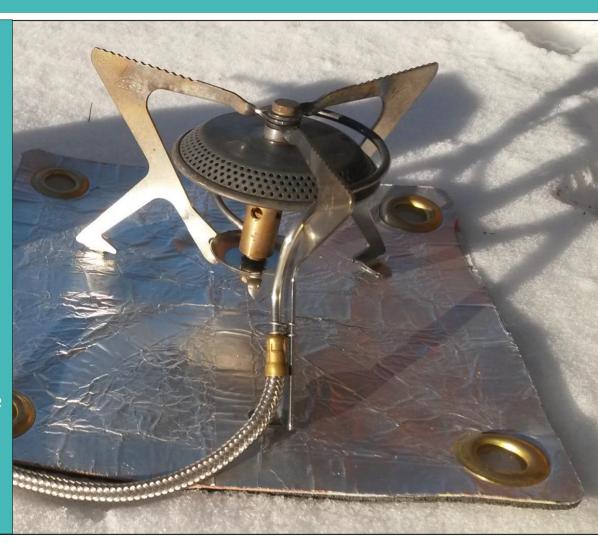

## KEEP YOUR ADVENTURE FROM MELTING INTO THE SNOW

**NEW FOR 2016** 

## **INTRODUCING THE YETI PAD!**

## The Yeti Pad features:

- A lightweight design tough enough for any mountaineer.
- 2. Insulating silicone material ensuring you can use your stove in the snow for hours, worry-free!
- 3. Reinforced holes to anchor your Yeti Pad to the ground in bad weather.
- Roll up and secure your Yeti Pad for easy storage or clip it to your pack!

The Yeti Pad...

keep your adventure from melting into the snow!

Patent Pending, Flying Pig Designs, LLC.

Contact me for more information on how to license:

Keir Hart, Independent Product Developer

keir.hart@gmail.com